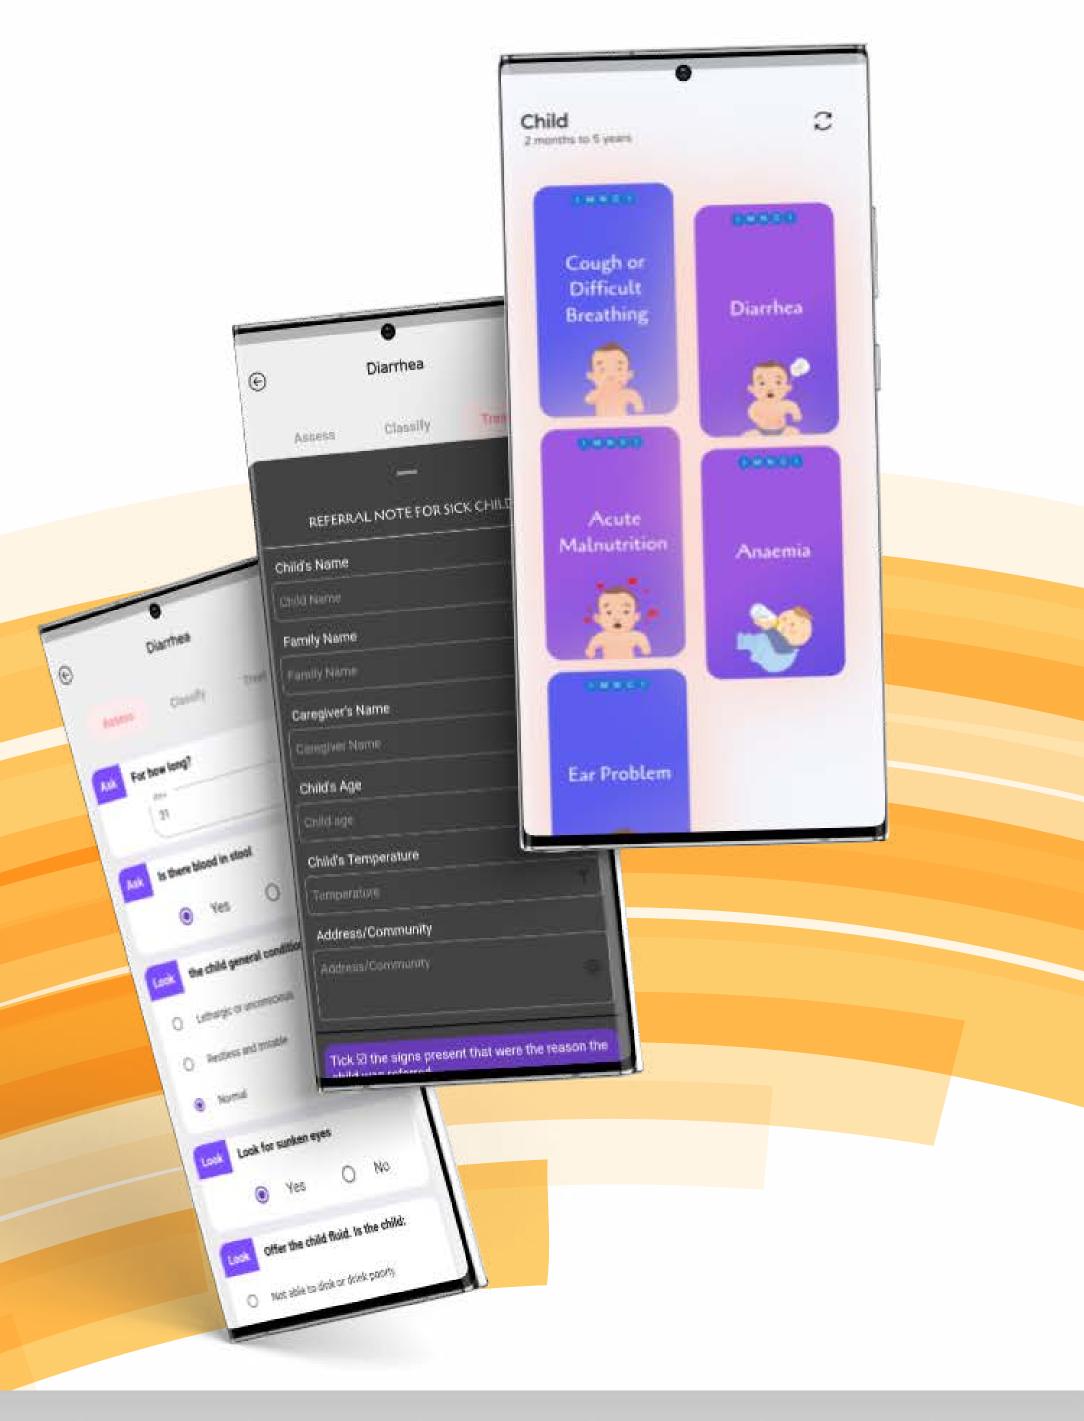

## Integrated Management of Neonatal & Childhood illness

A self-paced learning application for healthcare providers on IMNCI guidelines in children in pakistan.

ERP & Management Information System HMIS

Human Resource Management System