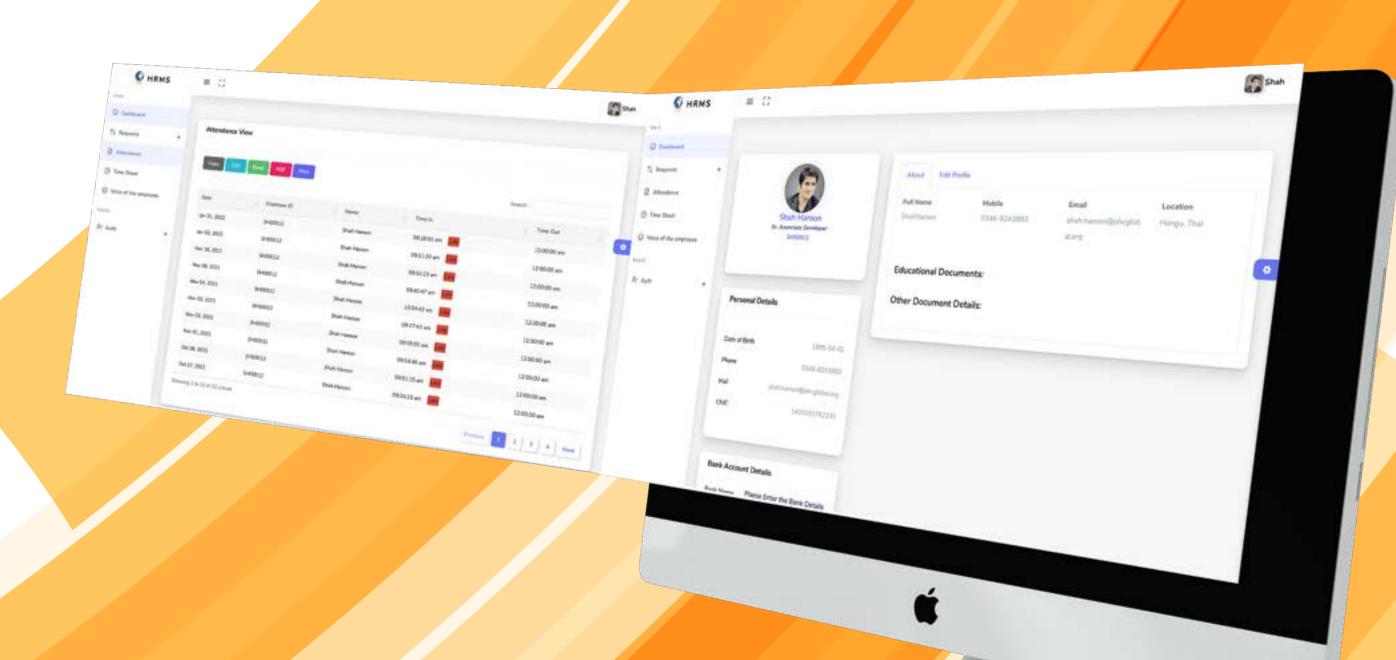

## Integrated Management of Neonatal & Childhood illness

A self-paced learning application for healthcare providers on IMNCI guidelines in children in pakistan.

ERP & Management Information System HMIS

Human Resource Management System