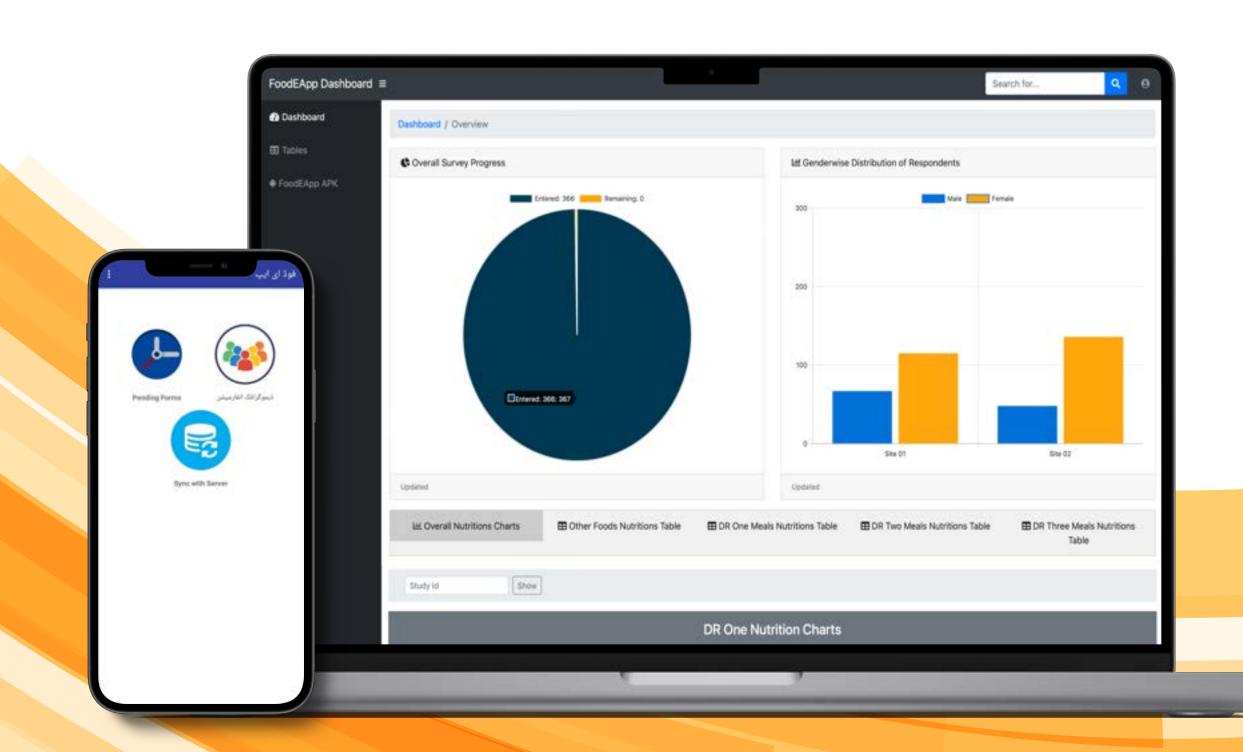

## Food e-App

An electionic application to assess the dietary intake of adults in karachi, Pakistan.