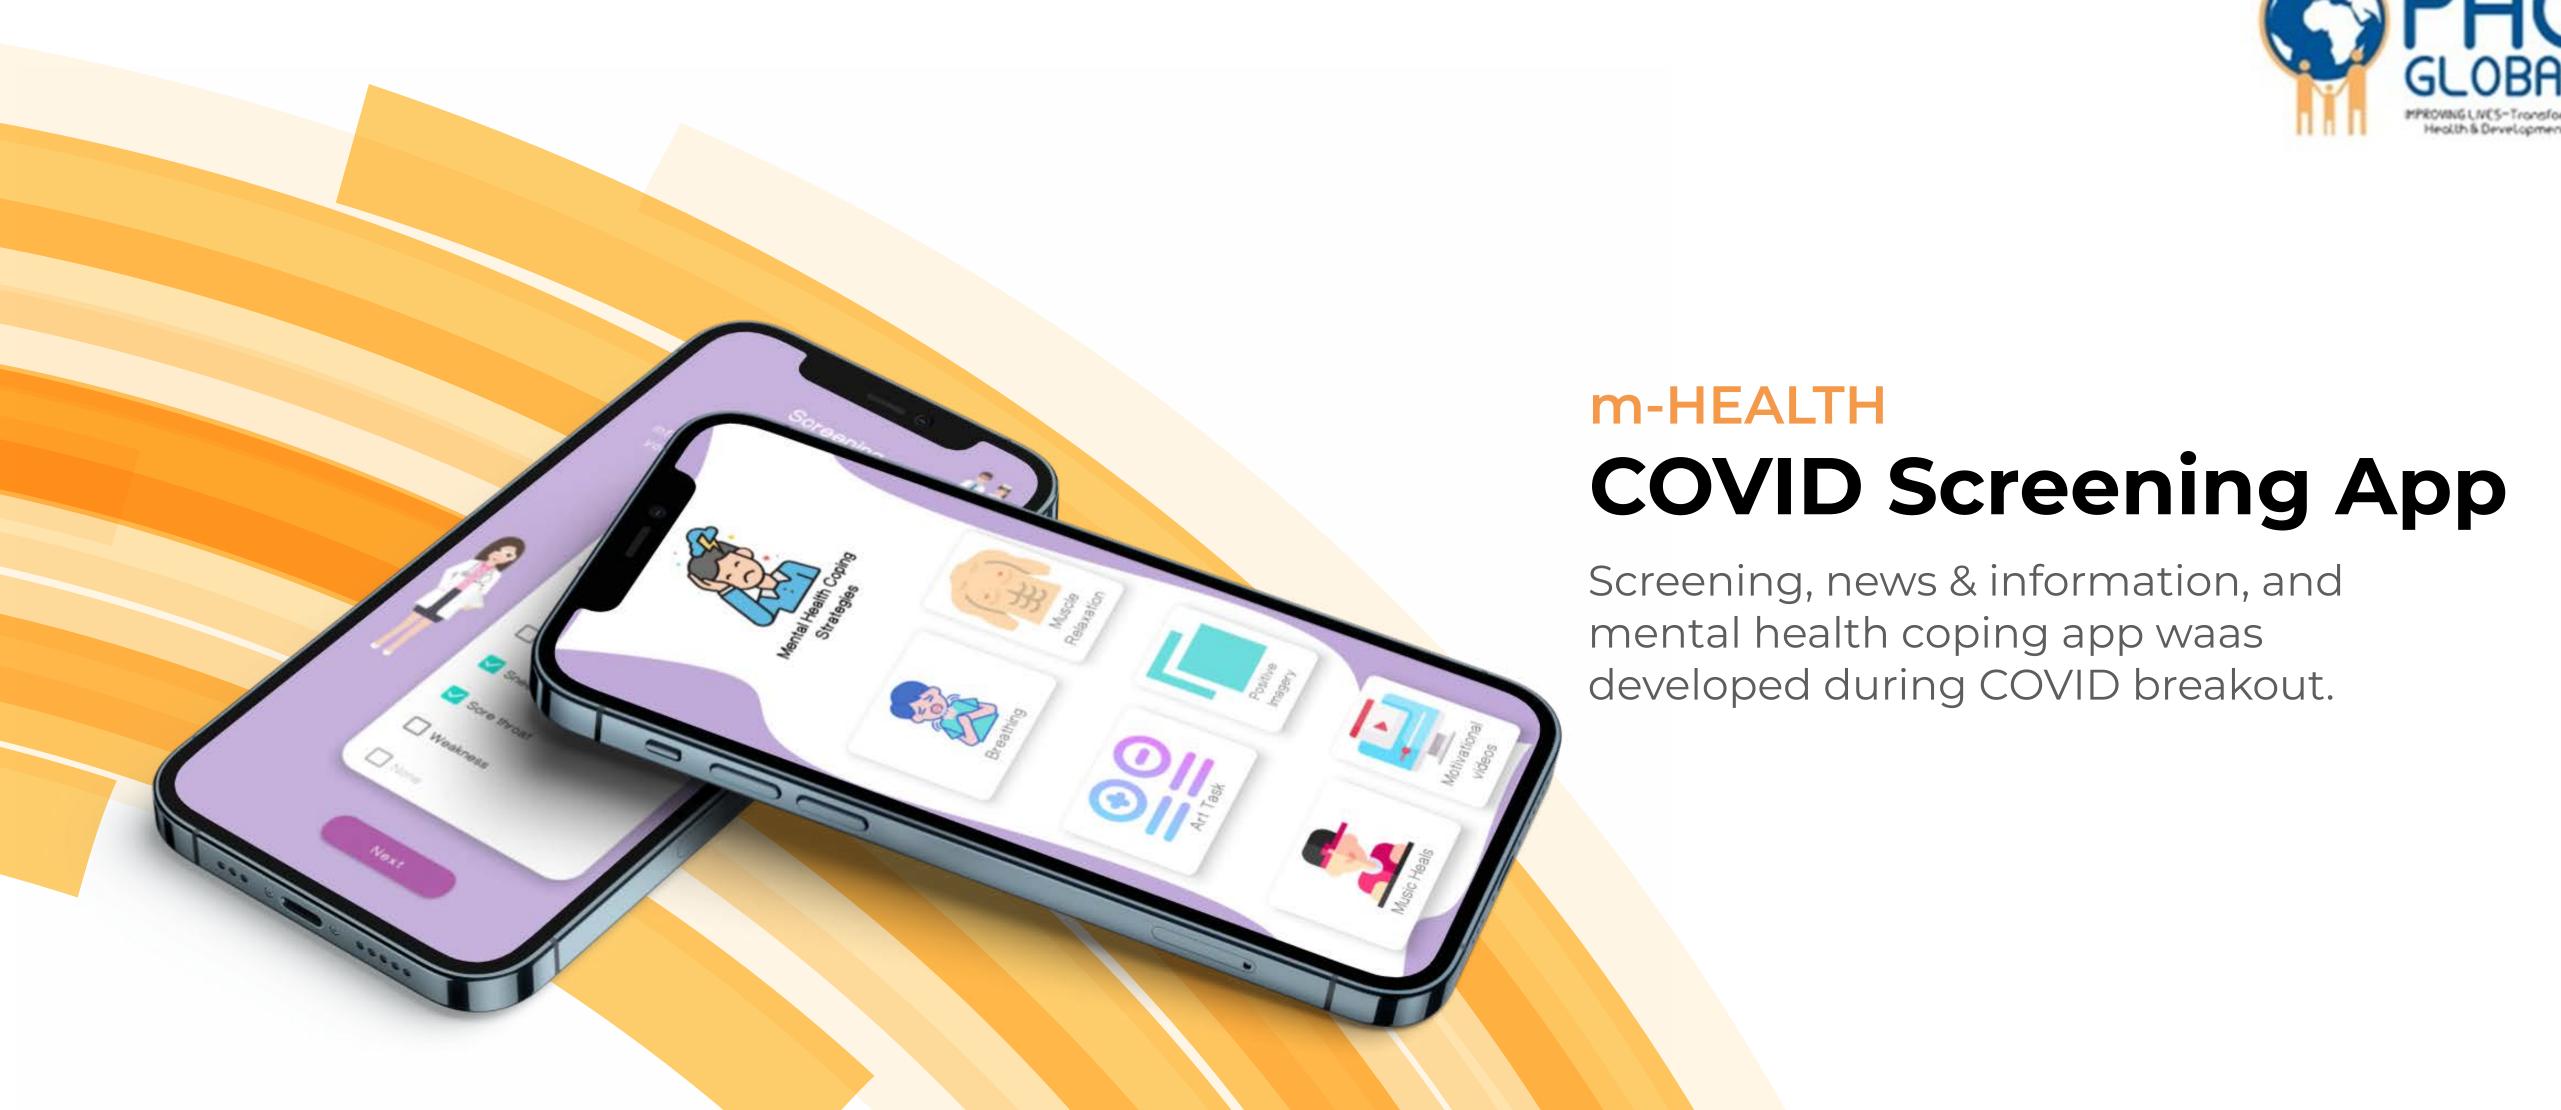

#### m-HEALTH

## COPEit App

A psychosocial well being app with the following areas:

- Breathing
- Medication
- Tasks