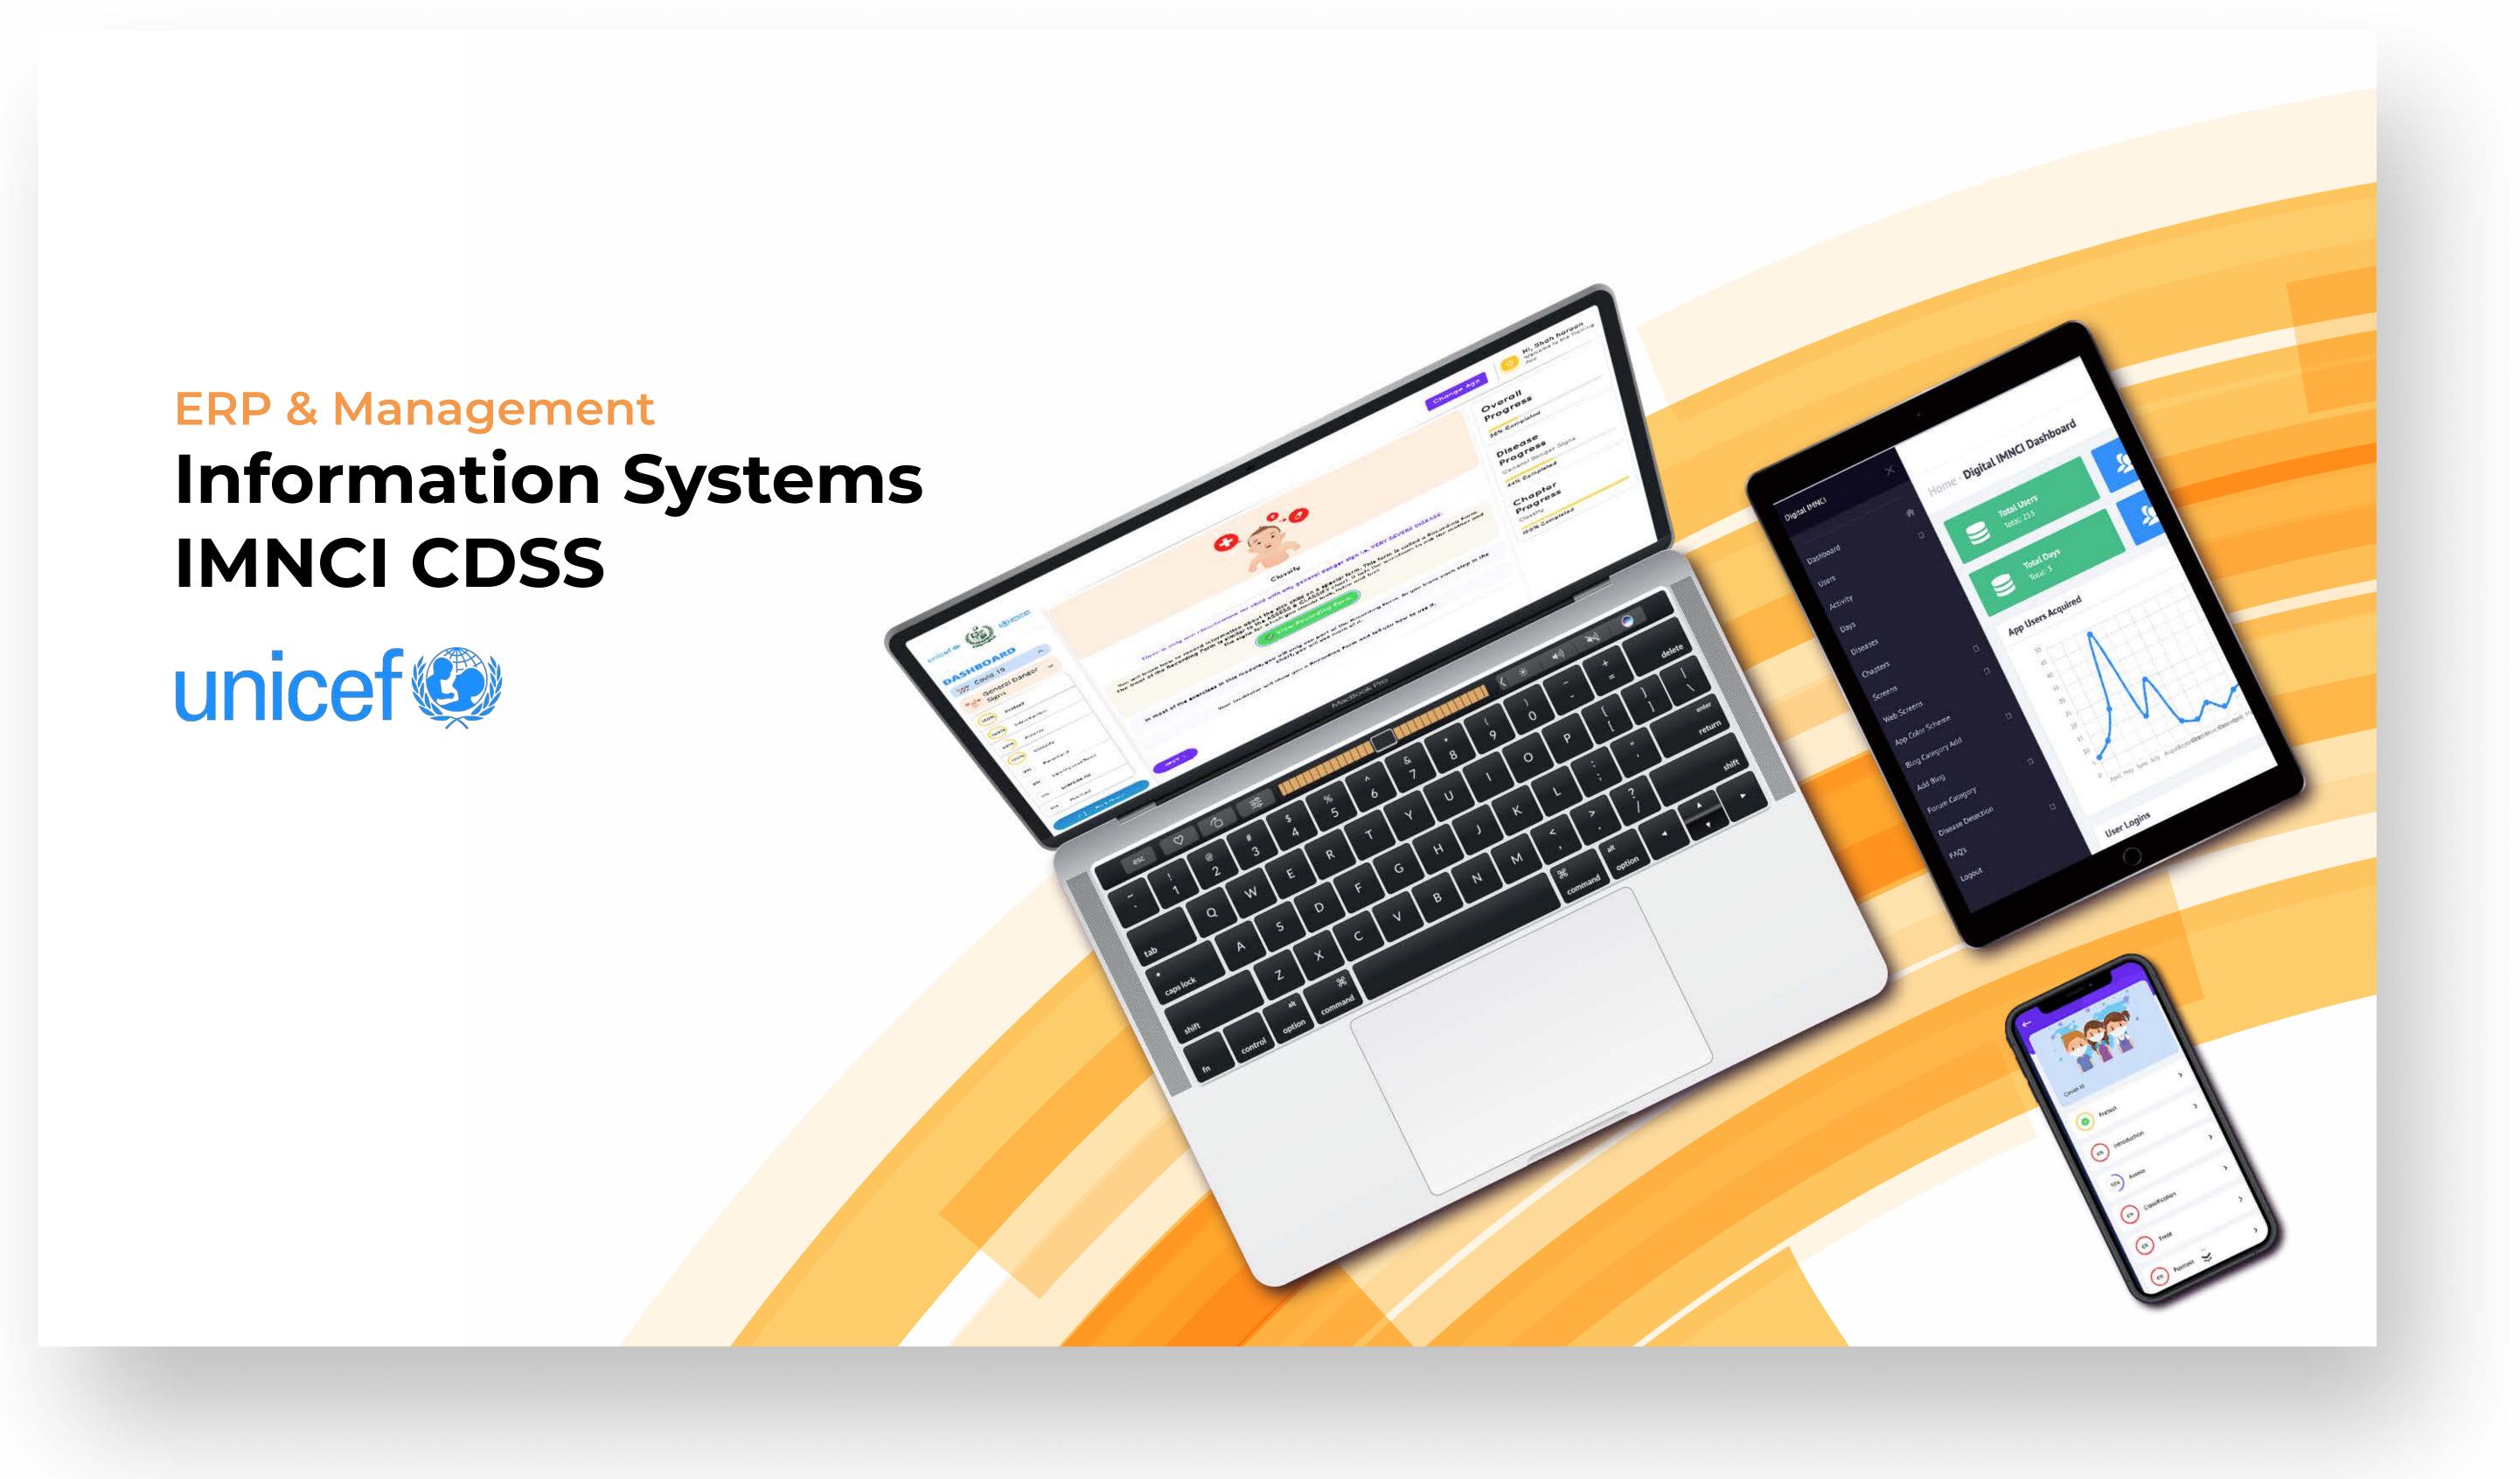

### ERP Management Information System

HMIS,PHC IS,AI-SAROSH, and IMNCI CDSS

## Integrated Management of Neonatal & Childhood illness

A self-paced learning application for healthcare providers on IMNCI guidelines in children in pakistan.

ERP & Management Information System HMIS

Human Resource Management System