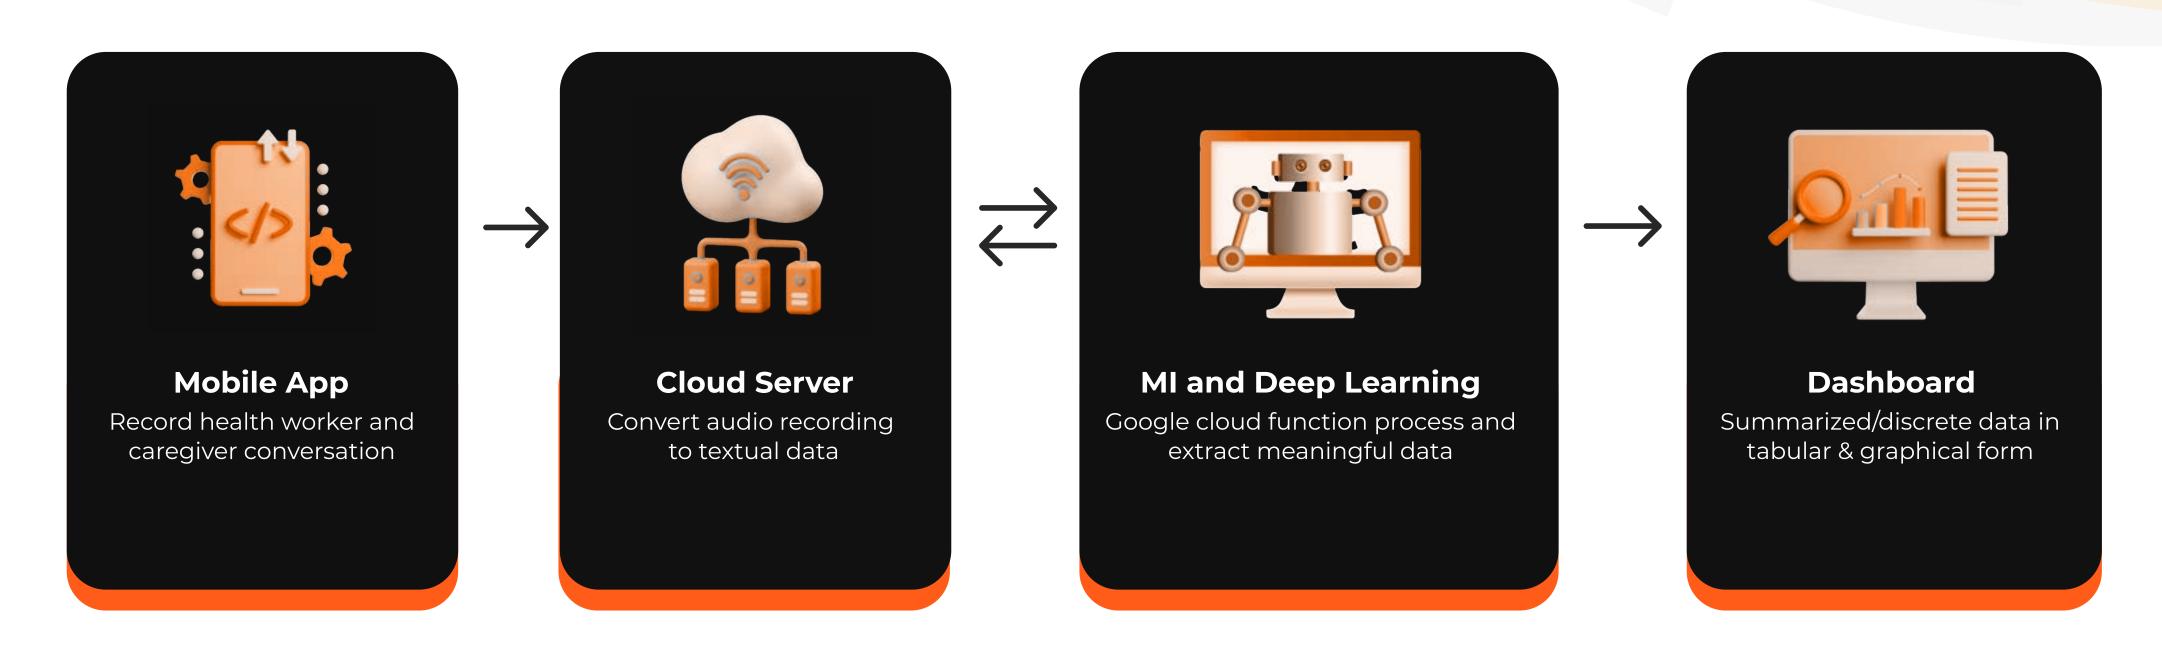

#### AI/ML Based Solutions

AI-SAROSH Structured Speech Recognition (SSR)

### AI/ML BASED SOLUTIONS

Structured Speech Recognition App

BILL&MELINDA GATES foundation

## Al/ML BASED SOLUTIONS Structured speech Recognition App

BILL&MELINDA
GATES foundation