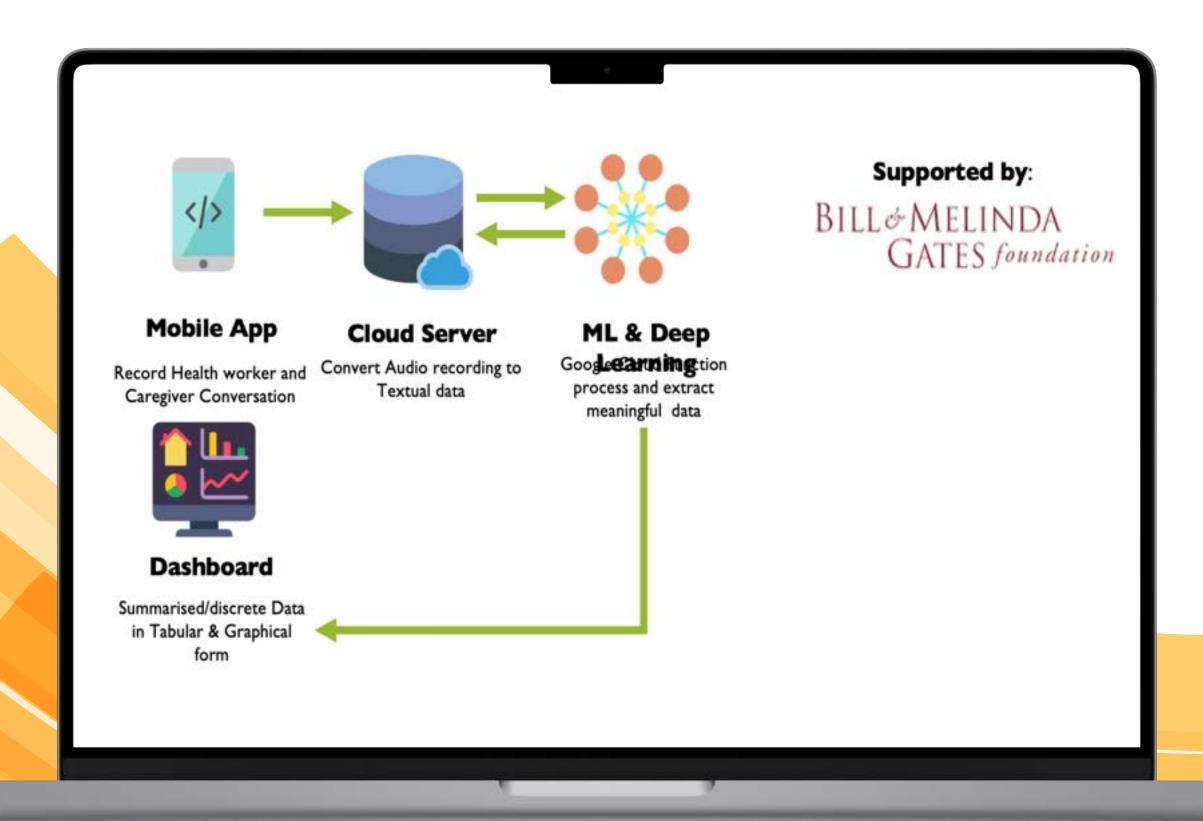

### AI/ML BASED SOLUTIONS

Structured Speech Recognition App

BILL&MELINDA GATES foundation

## Al/ML BASED SOLUTIONS Structured speech Recognition App

BILL&MELINDA
GATES foundation