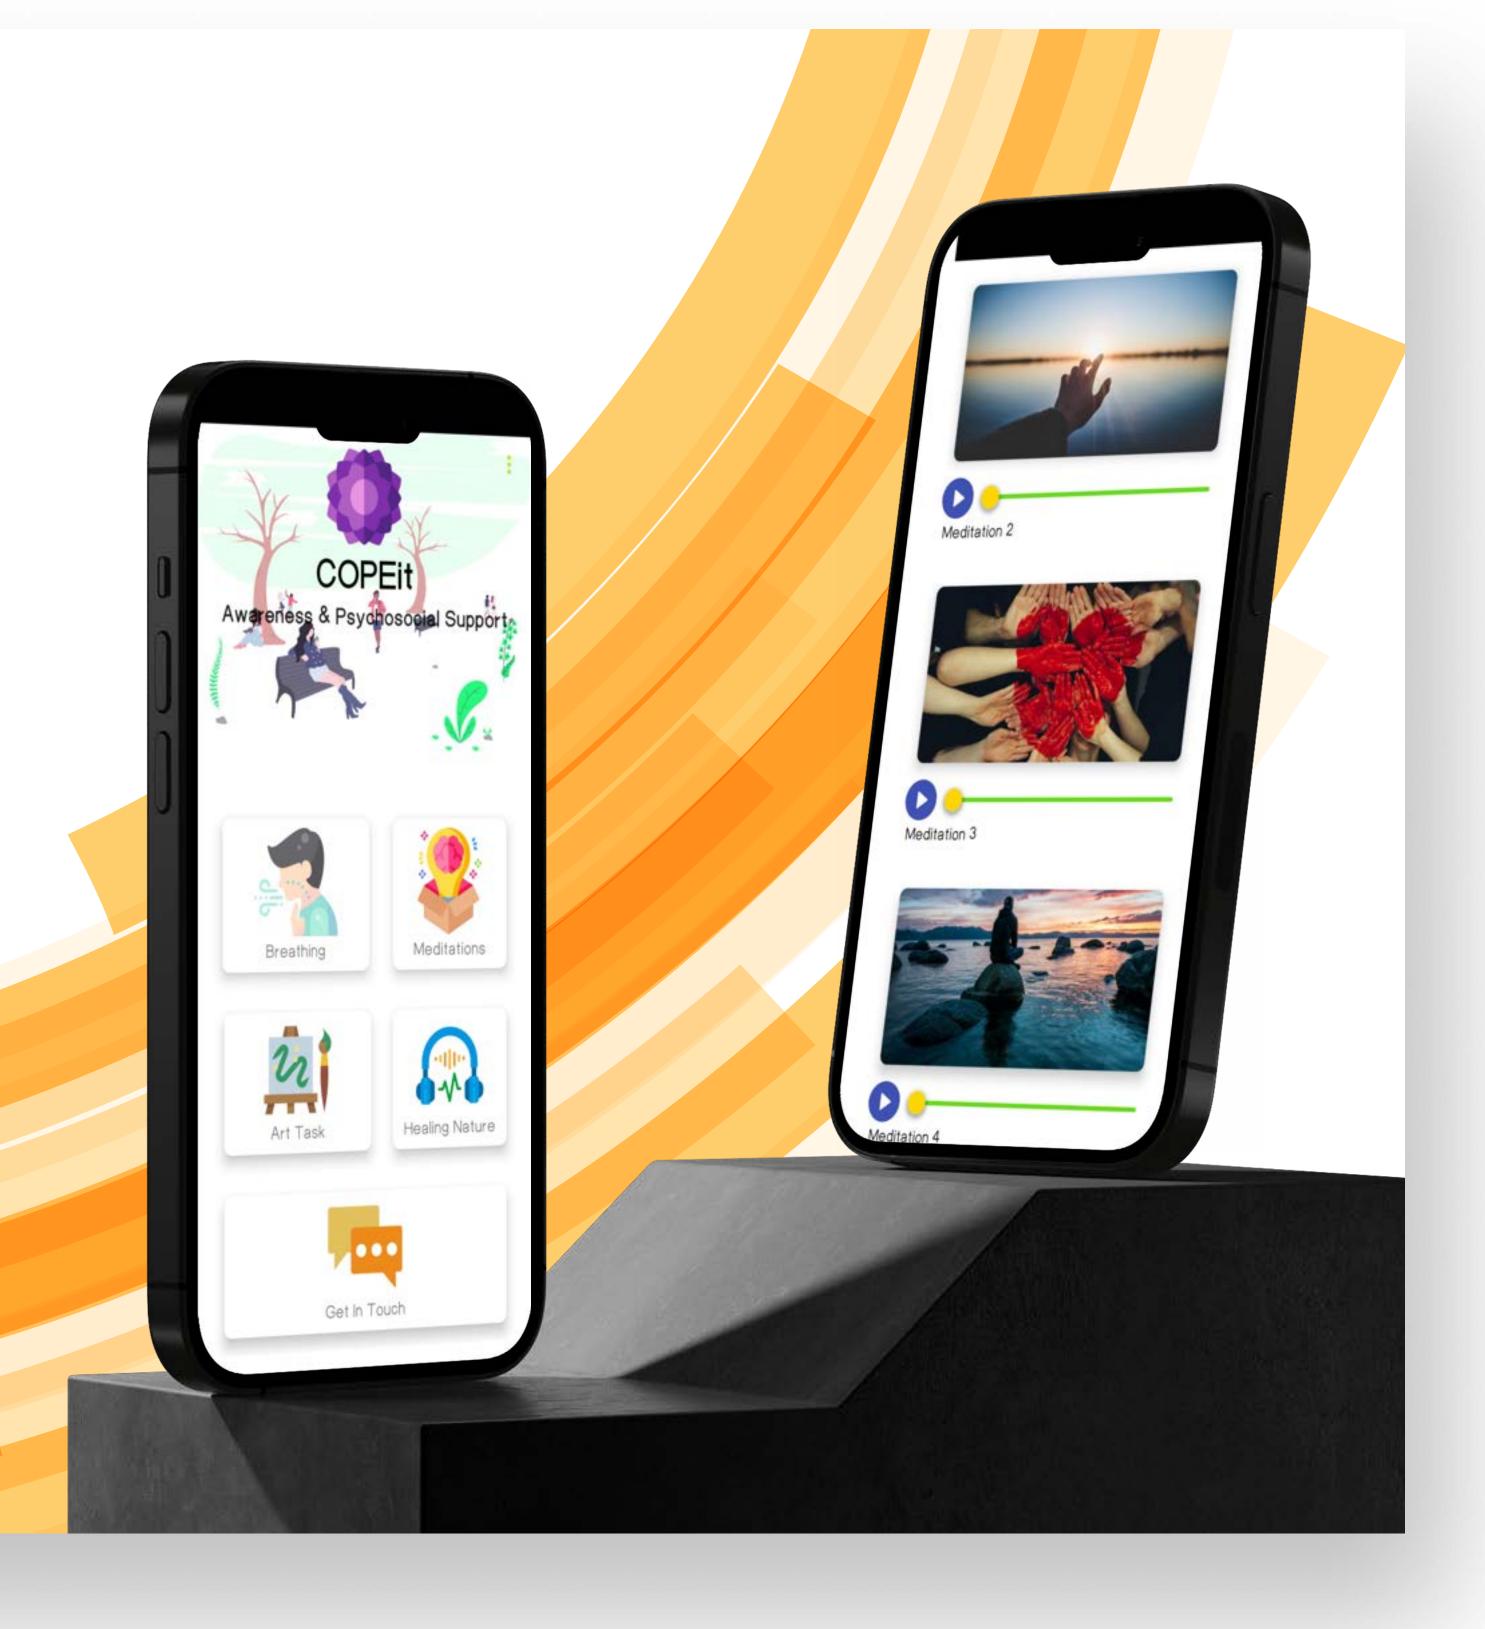

## COPEit App

A psychosocial well being app with the following areas:

- Breathing
- Medication
- Tasks