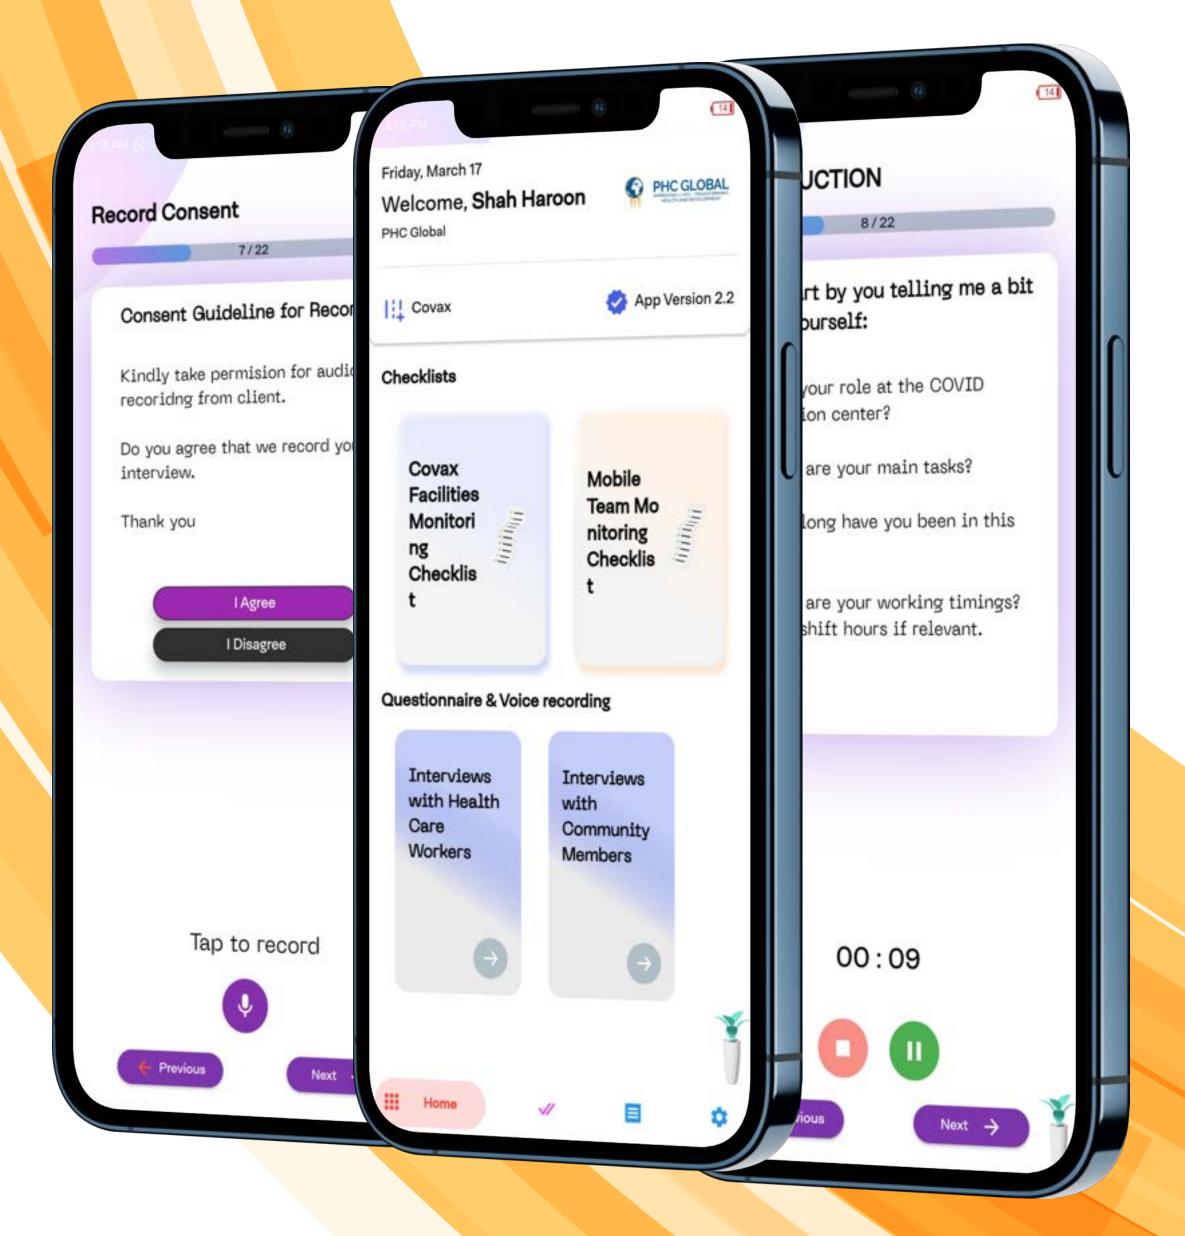

## m-HEALTH Convax App

A COVID vaccine monitoring app that was used for data collection and analysis.

Digital Technologies & Data Analytics (DTDA)