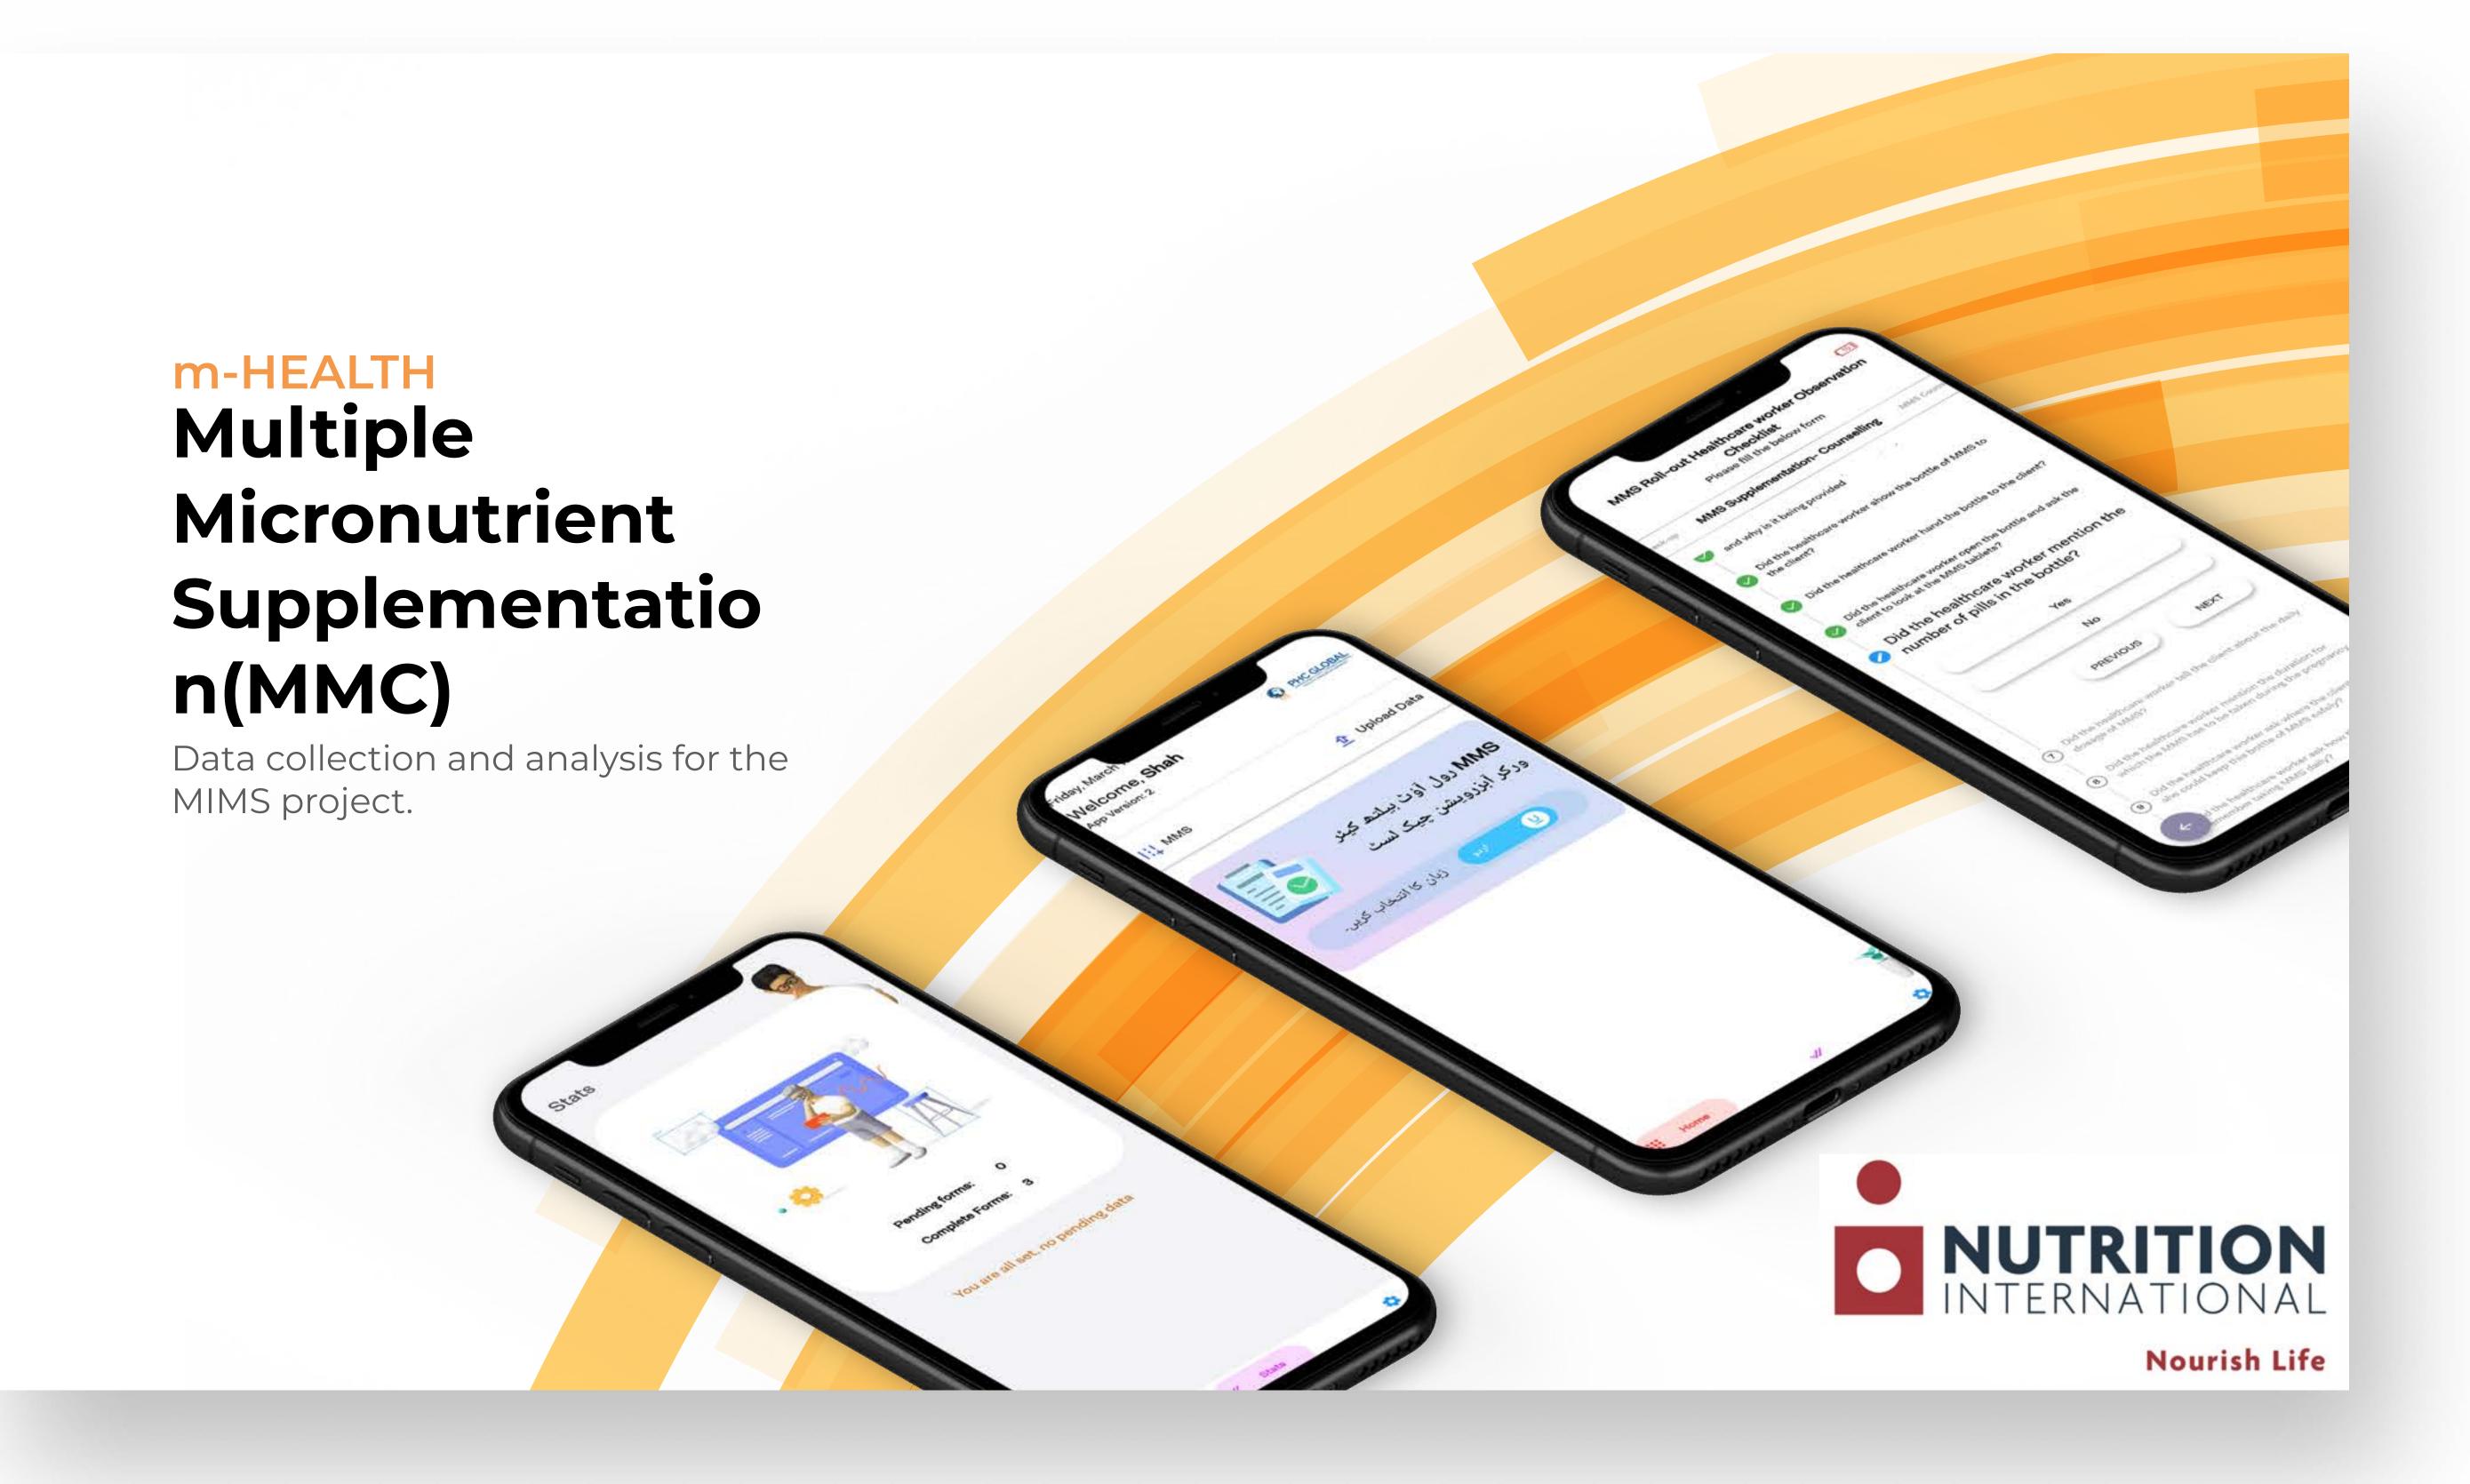

#### M-Health

Nutrition Food E-App, Mental Health and psycho social wellbeing and Diabetes

#### m-HEALTH